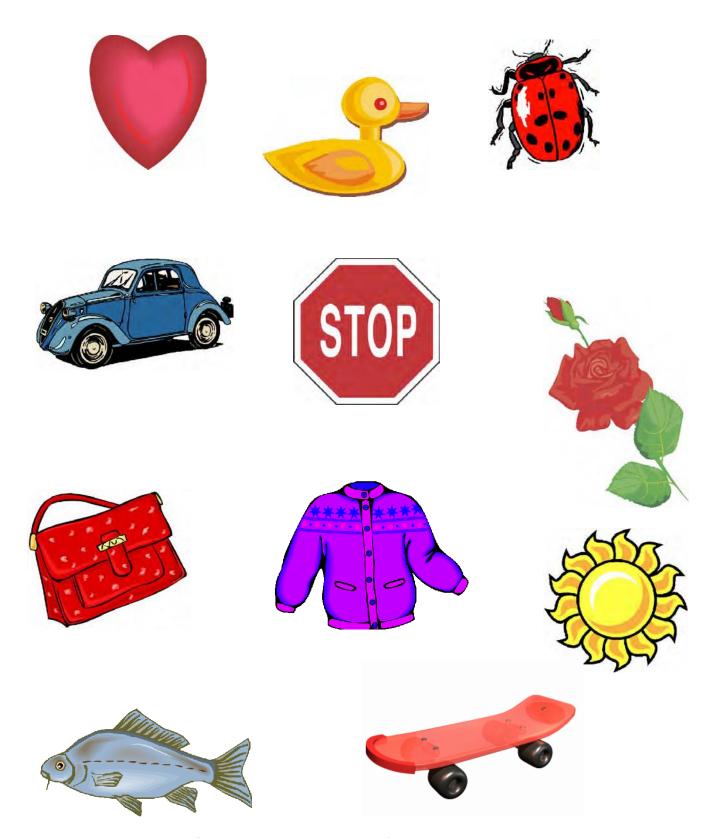

## How to Use

✓ Color print then ask the moppet to identify objects that are red. Children can point to them, or circle them, or put a circle on them, or draw a line connecting them to the oval or anything of your choice.

## **Identify Red Color Objects**

Copyright © created by Vaishnavi Yelchur for www.moppetswiki.blog